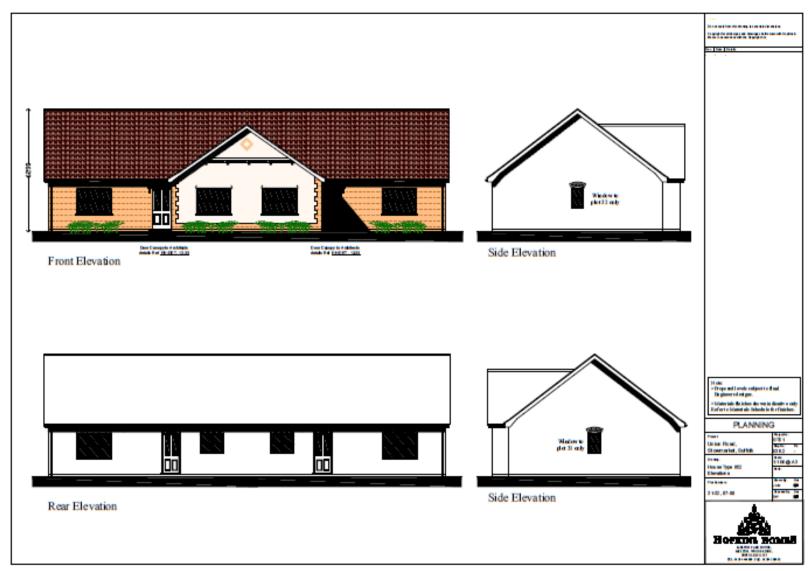

## Application No: 4455/16

## Address: Land to the south of Union Road, Onehouse IP14 3EH





## Verbal Updates:

- Confirmation and summary of any 3<sup>rd</sup> Party representations received not previously issued to members.
- Confirmation and summary of any consultee responses received not previously issued to members
- Confirmation of any changes to recommendation, conditions or reasons.



#### **Site Location Plan**



**Constraints Map** 

Suffolk

DIS

Working Together





Site Layout





#### **Street elevation 1 of 2**





#### **Street elevation 2 of 2**





#### Sample house type 852 2 bed bungalow





#### Sample house type 599, 861,892A 2 Bed detached, Slide 9 and 1 Bed semi-detached





#### Sample House type 495 1 Bed Apartment





# Sample House type 887 3 Bed semi-detached/terrace Slide 11 house









### Sample House Type 2713 – 5 Bed Detached house Slide 13