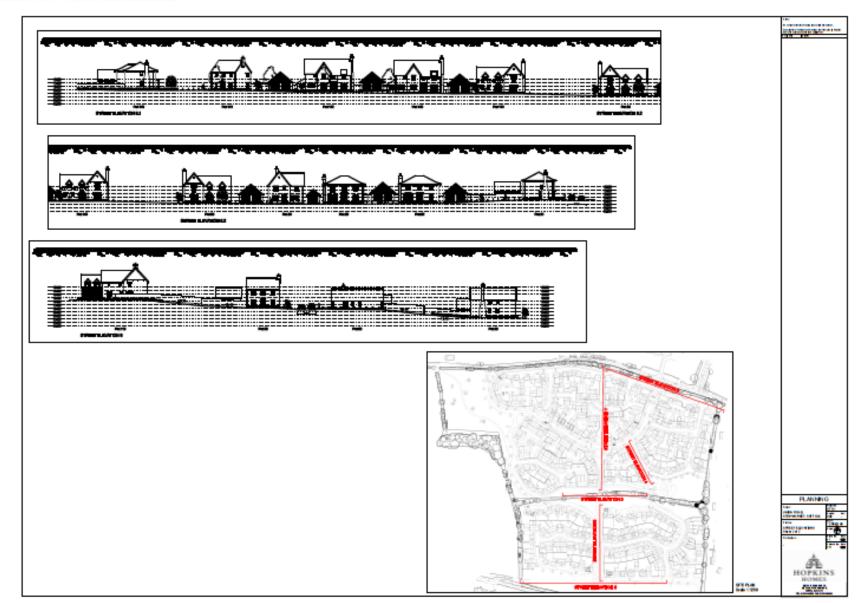

## Application No: 4455/16

## Address: Land to the south of Union Road, Onehouse IP14 3EH





## Verbal Updates:

- Confirmation and summary of any 3<sup>rd</sup> Party representations received not previously issued to members.
- Confirmation and summary of any consultee responses received not previously issued to members
- Confirmation of any changes to recommendation, conditions or reasons.



#### **Site Location Plan**



**Constraints Map** 

Suffolk

DIS

Working Together





Site Layout





#### **Street elevation 1 of 2**





#### **Street elevation 2 of 2**





#### Sample house type 852 2 bed bungalow





#### Sample house type 599, 861,892A 2 Bed detached, Slide 9 and 1 Bed semi-detached





#### Sample House type 495 1 Bed Apartment





# Sample House type 887 3 Bed semi-detached/terrace Slide 11 house









### Sample House Type 2713 – 5 Bed Detached house Slide 13