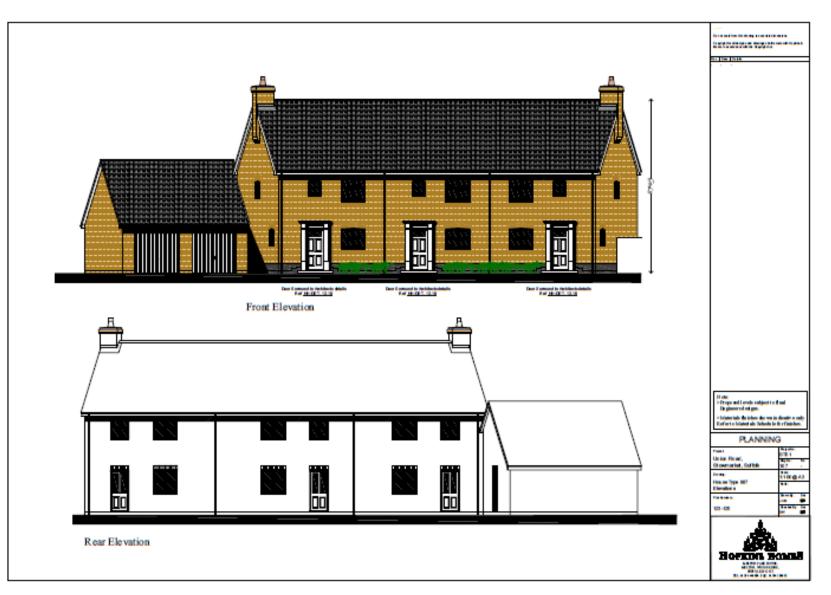

ss: Land to the south of Union Road, Onehouse IP14 3EH





## Verbal Updates:

- Confirmation and summary of any 3<sup>rd</sup> Party representations received not previously issued to members.
- Confirmation and summary of any consultee responses received not previously issued to members
- Confirmation of any changes to recommendation, conditions or reasons.



#### **Site Location Plan**



**Constraints Map** 

Suffolk

DIS

Working Together





Site Layout





#### **Street elevation 1 of 2**





#### **Street elevation 2 of 2**





#### Sample house type 852 2 bed bungalow





#### Sample house type 599, 861,892A 2 Bed detached, Slide 9 and 1 Bed semi-detached





#### Sample House type 495 1 Bed Apartment





# Sample House type 887 3 Bed semi-detached/terrace Slide 11 house









### Sample House Type 2713 – 5 Bed Detached house Slide 13