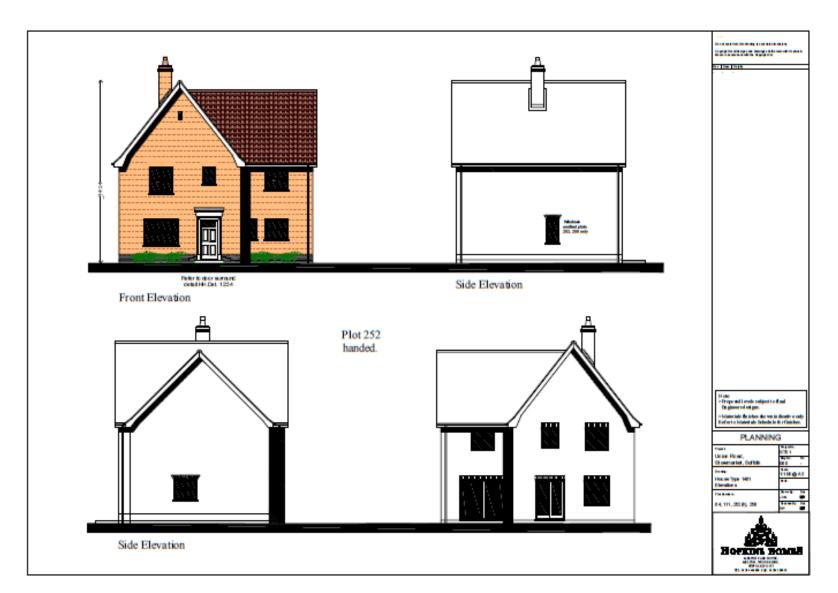

Land to the south of Union Road, Onehouse IP14 3EH





## Verbal Updates:

- Confirmation and summary of any 3<sup>rd</sup> Party representations received not previously issued to members.
- Confirmation and summary of any consultee responses received not previously issued to members
- Confirmation of any changes to recommendation, conditions or reasons.



#### **Site Location Plan**



**Constraints Map** 

Suffolk

DIS

Working Together





Site Layout





#### **Street elevation 1 of 2**





#### **Street elevation 2 of 2**





#### Sample house type 852 2 bed bungalow





#### Sample house type 599, 861,892A 2 Bed detached, Slide 9 and 1 Bed semi-detached





#### Sample House type 495 1 Bed Apartment





# Sample House type 887 3 Bed semi-detached/terrace Slide 11 house









### Sample House Type 2713 – 5 Bed Detached house Slide 13