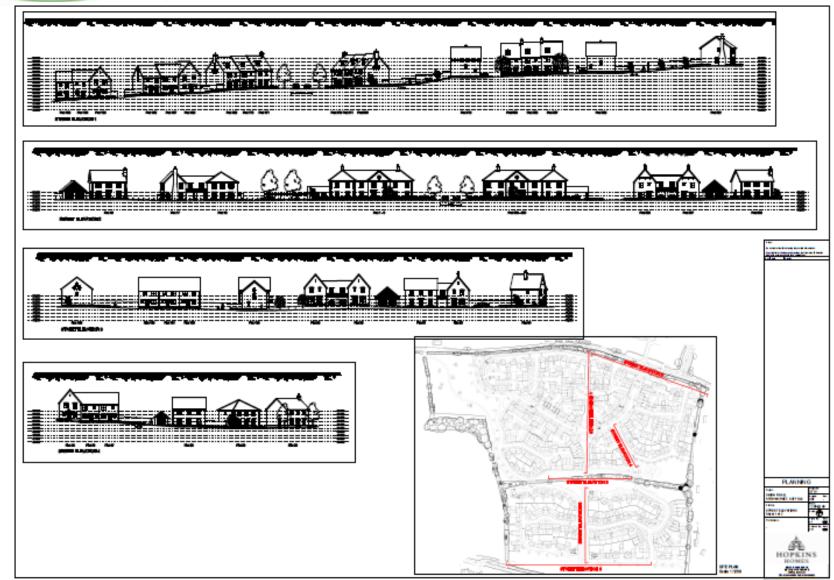

## Application No: 4455/16

## Address: Land to the south of Union Road, Onehouse IP14 3EH





## Verbal Updates:

- Confirmation and summary of any 3<sup>rd</sup> Party representations received not previously issued to members.
- Confirmation and summary of any consultee responses received not previously issued to members
- Confirmation of any changes to recommendation, conditions or reasons.



#### **Site Location Plan**



**Constraints Map** 

Suffolk

DIS

Working Together





Site Layout





#### **Street elevation 1 of 2**





#### **Street elevation 2 of 2**





#### Sample house type 852 2 bed bungalow





#### Sample house type 599, 861,892A 2 Bed detached, Slide 9 and 1 Bed semi-detached





#### Sample House type 495 1 Bed Apartment





# Sample House type 887 3 Bed semi-detached/terrace Slide 11 house









### Sample House Type 2713 – 5 Bed Detached house Slide 13