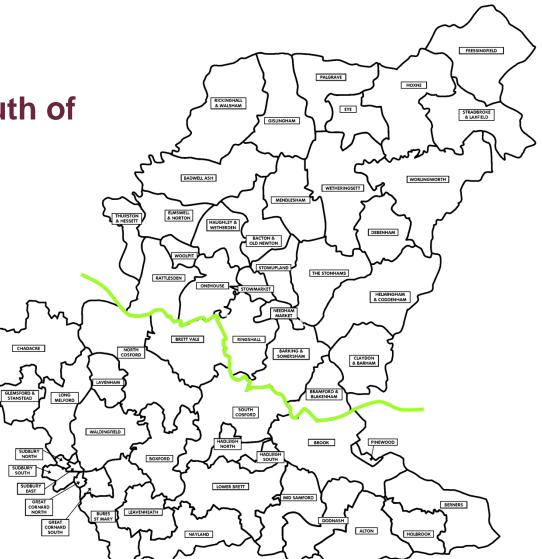

## Address: Land to the south of Union Road, Onehouse IP14 3EH

#### **Site Location Plan**

**Constraints Map** 

Suffolk

DIS

Working Together

Site Layout